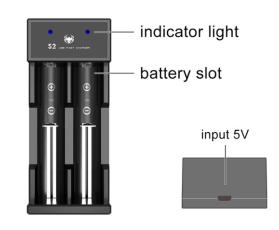

# **S2 USB Fast Charger** for Rechargeable **Batteries**

S2 is a universal USB fast charger. Compatible with normal 5V USB adapter. When input is 5V/2A, there will be fully 1.0A\*2 output for 3.6V/3.7V rechargeable batteries. Can charge two batteries simultaneously. Each slot charging is independent.

#### Specification

| Input               | : DC 5V/2A    |
|---------------------|---------------|
| Charge              | : Voltage4.2V |
| Charge Current      | : 1.0A x 2    |
| Cut-off Voltage     | : 4.2V±1%V    |
| Working Temperature | : 0-40°C      |