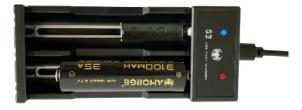

# **S2 USB Fast Charger** for Rechargeable **Batteries**

S2 is a universal USB fast charger. Compatible with normal 5V USB adapter. When input is 5V/2A, there will be fully 1.0A\*2 output for 3.6V/3.7V rechargeable batteries. Can charge two batteries simultaneously. Each slot charging is independent.

#### **Compatible Battery**

Battery types: Li-ion/IMR/INR/ICR 10440 14500 14650 16340 17335 17500 17670 18350 18500 18650 18700 20700 21700 22500 22650 25500 26500 26650, etc. (3.6V/3.7V).