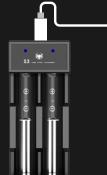

# **S2 USB Fast Charger** for Rechargeable **Batteries**

S2 is a universal USB fast charger. Compatible with normal 5V USB adapter. When input is 5V/2A, there will be fully 1.0A\*2 output for 3.6V/3.7V rechargeable batteries. Can charge two batteries simultaneously. Each slot charging is independent.

#### Specification

| Input               | : DC 5V/2A    |
|---------------------|---------------|
| Charge              | : Voltage4.2V |
| Charge Current      | : 1.0A x 2    |
| Cut-off Voltage     | : 4.2V±1%V    |
| Working Temperature | : 0-40°C      |

#### **Compatible Battery**

Battery types: Li-ion/IMR/INR/ICR 10440 14500 14650 16340 17335 17500 17670 18350 18500 18650 18700 20700 21700 22500 22650 25500 26500 26650, etc. (3.6V/3.7V).