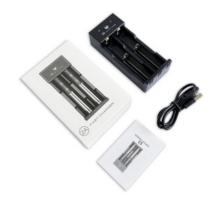

# **S2 USB Fast Charger** for Rechargeable **Batteries**

S2 is a universal USB fast charger. Compatible with normal 5V USB adapter. When input is 5V/2A, there will be fully 1.0A\*2 output for 3.6V/3.7V rechargeable batteries. Can charge two batteries simultaneously. Each slot charging is independent.